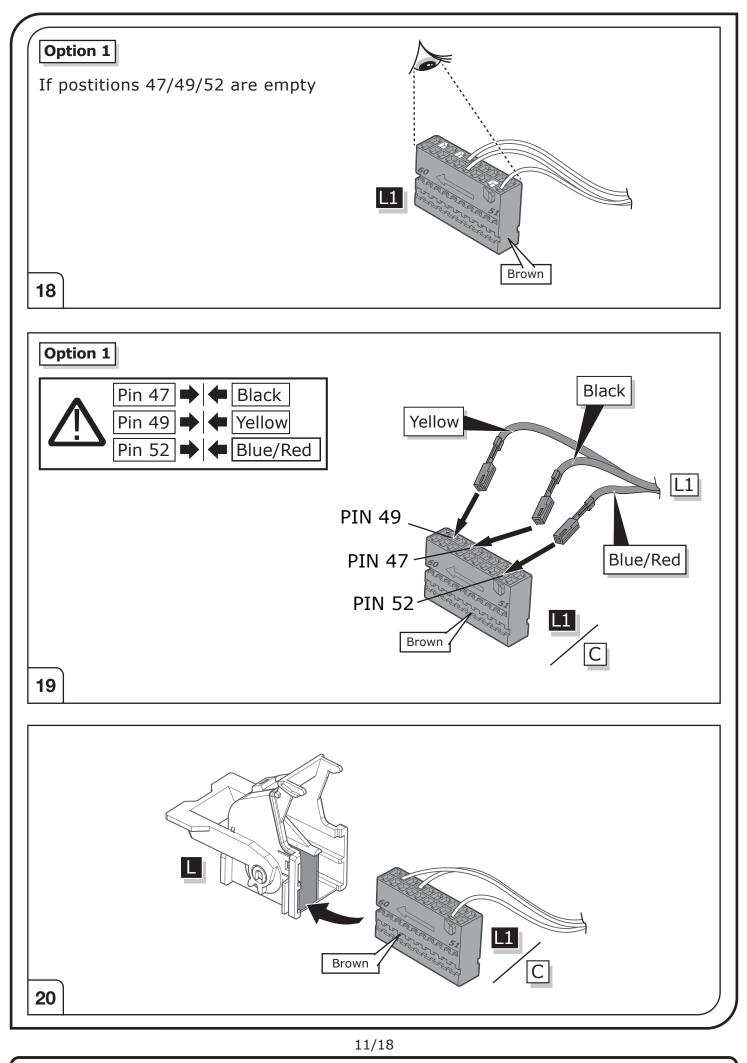

## SYMBOL EXPLANATION

| -\̈̈̈̈̈́-  | Left (58-L) respectively<br>Right (58-R) tail light             |
|------------|-----------------------------------------------------------------|
| 54 (STOP)  | Stop light (54) /<br>high mounted, third stop light (54)        |
|            | Turn signal indicator left                                      |
|            | Turn signal indicator right                                     |
| ()≢        | Rear fog light(s)                                               |
| Reverse 05 | Reversing light(s)                                              |
| 30+        | Permanent power supply /<br>13pin socket, chamber 9             |
| 15+        | Charging wire for trailer battery /<br>13pin socket, chamber 10 |
|            | Trailer / trailer recognition                                   |
| B+/30      | Permanent current power supply                                  |
| Ļ          | Ground or Earth (31)                                            |
|            | Ground connection battery terminal lug                          |
| •          | Positive connection battery terminal lug                        |
|            |                                                                 |

|              | Cigarette lighter /<br>accessory socket |
|--------------|-----------------------------------------|
|              | Loudspeaker / buzzer                    |
|              | Park Distance Control                   |
| <b>.</b>     | Switch / source of function             |
| •            | Connect together                        |
| •            | Disconnect                              |
| K            | Look at / See further information       |
|              | Look carefully at selected area         |
| $\checkmark$ | Present / Occupied / OK                 |
| $\mathbf{X}$ | Not present / Not occupied / Not OK     |
| D ((((       | Acoustic indication                     |
| $\triangle$  | Attention / important advice            |
| 20 Amp.      | Fuse / fuse capacity 20 Ampère          |