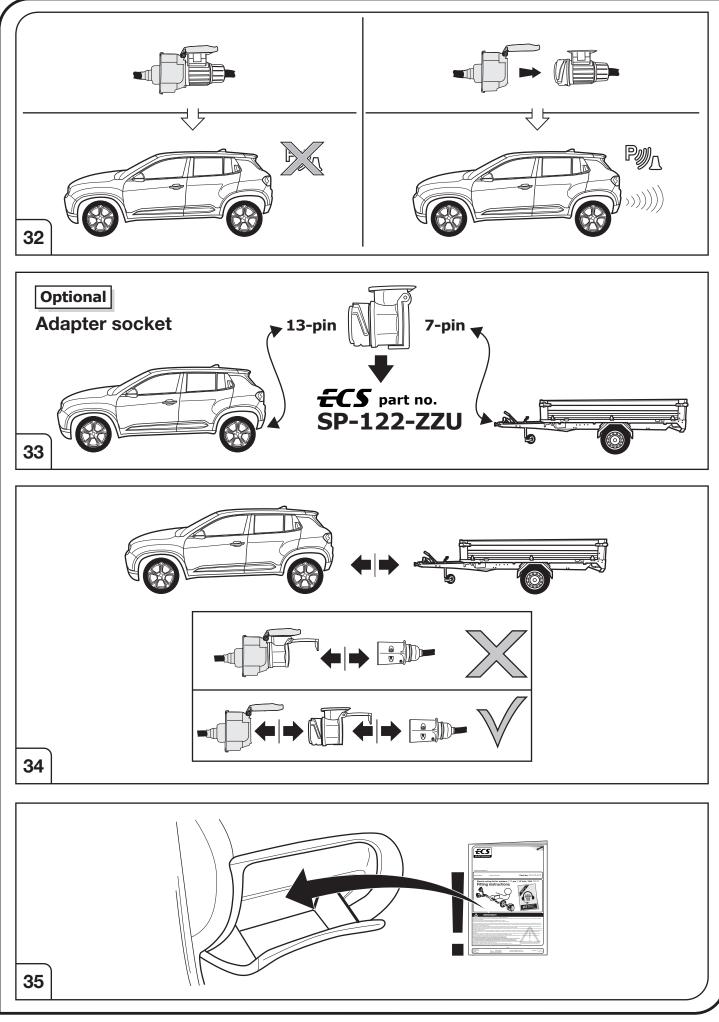

## SYMBOL EXPLANATION

| -\̈̈̈̈̈́-  | Left (58-L) respectively<br>Right (58-R) tail light             |
|------------|-----------------------------------------------------------------|
| 54 (STOP)  | Stop light (54) /<br>high mounted, third stop light (54)        |
|            | Turn signal indicator left                                      |
|            | Turn signal indicator right                                     |
| ()≢        | Rear fog light(s)                                               |
| Reverse 05 | Reversing light(s)                                              |
| 30+        | Permanent power supply /<br>13pin socket, chamber 9             |
| 15+        | Charging wire for trailer battery /<br>13pin socket, chamber 10 |
|            | Trailer / trailer recognition                                   |
| B+/30      | Permanent current power supply                                  |
| Ļ          | Ground or Earth (31)                                            |
|            | Ground connection battery terminal lug                          |
| •          | Positive connection battery terminal lug                        |
|            |                                                                 |

|              | Cigarette lighter /<br>accessory socket |
|--------------|-----------------------------------------|
|              | Loudspeaker / buzzer                    |
|              | Park Distance Control                   |
| <b>.</b>     | Switch / source of function             |
| •            | Connect together                        |
| •            | Disconnect                              |
| K            | Look at / See further information       |
|              | Look carefully at selected area         |
| $\checkmark$ | Present / Occupied / OK                 |
| $\mathbf{X}$ | Not present / Not occupied / Not OK     |
| D ((((       | Acoustic indication                     |
| $\triangle$  | Attention / important advice            |
| 20 Amp.      | Fuse / fuse capacity 20 Ampère          |