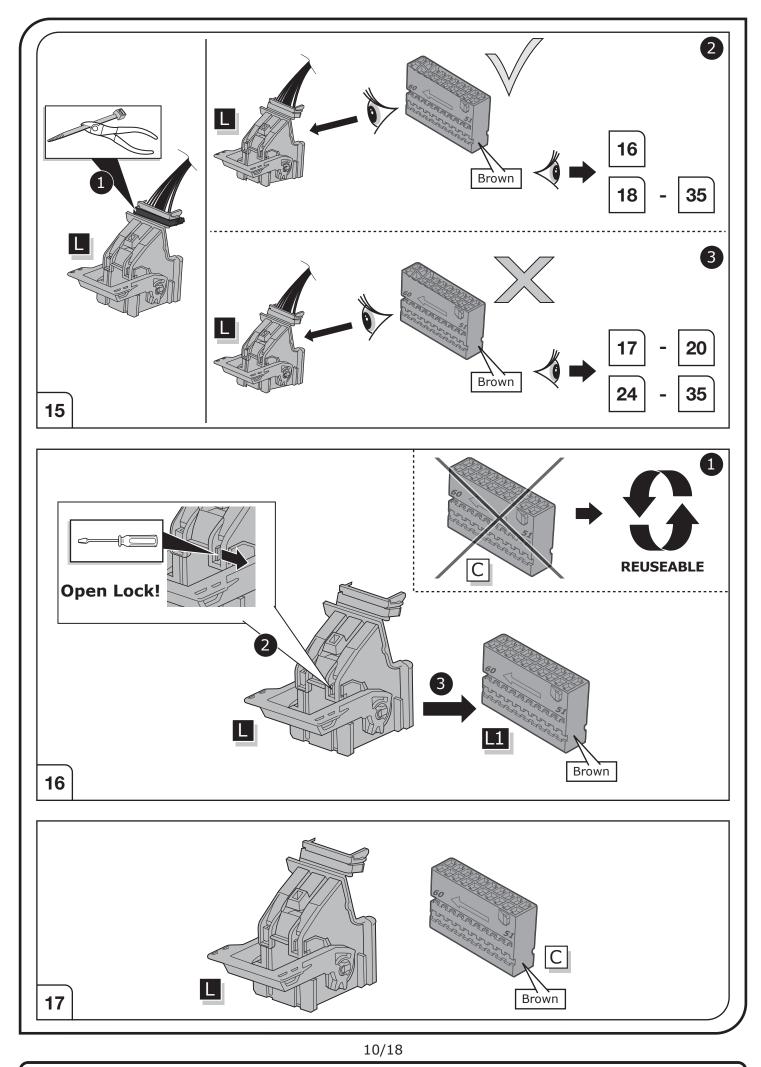

## SYMBOL EXPLANATION

| -\̈̈̈̈̈́-  | Left (58-L) respectively<br>Right (58-R) tail light             |
|------------|-----------------------------------------------------------------|
| 54 (STOP)  | Stop light (54) /<br>high mounted, third stop light (54)        |
|            | Turn signal indicator left                                      |
|            | Turn signal indicator right                                     |
| ()≢        | Rear fog light(s)                                               |
| Reverse 05 | Reversing light(s)                                              |
| 30+        | Permanent power supply /<br>13pin socket, chamber 9             |
| 15+        | Charging wire for trailer battery /<br>13pin socket, chamber 10 |
|            | Trailer / trailer recognition                                   |
| B+/30      | Permanent current power supply                                  |
| Ļ          | Ground or Earth (31)                                            |
|            | Ground connection battery terminal lug                          |
| •          | Positive connection battery terminal lug                        |
|            |                                                                 |

|              | Cigarette lighter /<br>accessory socket |
|--------------|-----------------------------------------|
|              | Loudspeaker / buzzer                    |
|              | Park Distance Control                   |
| <b>.</b>     | Switch / source of function             |
| •            | Connect together                        |
| •            | Disconnect                              |
| K            | Look at / See further information       |
|              | Look carefully at selected area         |
| $\checkmark$ | Present / Occupied / OK                 |
| $\mathbf{X}$ | Not present / Not occupied / Not OK     |
| D ((((       | Acoustic indication                     |
| $\triangle$  | Attention / important advice            |
| 20 Amp.      | Fuse / fuse capacity 20 Ampère          |