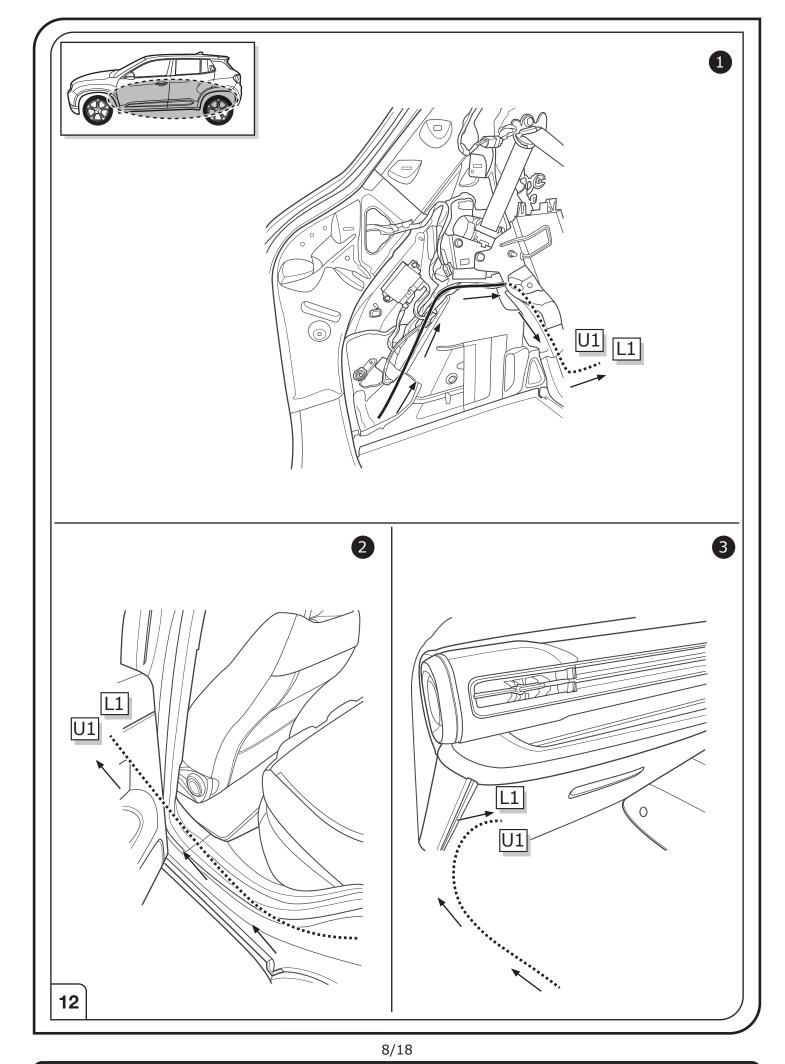

## SYMBOL EXPLANATION

| -\̈̈̈̈̈́-  | Left (58-L) respectively<br>Right (58-R) tail light             |
|------------|-----------------------------------------------------------------|
| 54 (STOP)  | Stop light (54) /<br>high mounted, third stop light (54)        |
|            | Turn signal indicator left                                      |
|            | Turn signal indicator right                                     |
| ()≢        | Rear fog light(s)                                               |
| Reverse 05 | Reversing light(s)                                              |
| 30+        | Permanent power supply /<br>13pin socket, chamber 9             |
| 15+        | Charging wire for trailer battery /<br>13pin socket, chamber 10 |
|            | Trailer / trailer recognition                                   |
| B+/30      | Permanent current power supply                                  |
| Ļ          | Ground or Earth (31)                                            |
|            | Ground connection battery terminal lug                          |
| •          | Positive connection battery terminal lug                        |
|            |                                                                 |

|              | Cigarette lighter /<br>accessory socket |
|--------------|-----------------------------------------|
|              | Loudspeaker / buzzer                    |
|              | Park Distance Control                   |
| <b>.</b>     | Switch / source of function             |
| •            | Connect together                        |
| •            | Disconnect                              |
| K            | Look at / See further information       |
|              | Look carefully at selected area         |
| $\checkmark$ | Present / Occupied / OK                 |
| $\mathbf{X}$ | Not present / Not occupied / Not OK     |
| D ((((       | Acoustic indication                     |
| $\triangle$  | Attention / important advice            |
| 20 Amp.      | Fuse / fuse capacity 20 Ampère          |