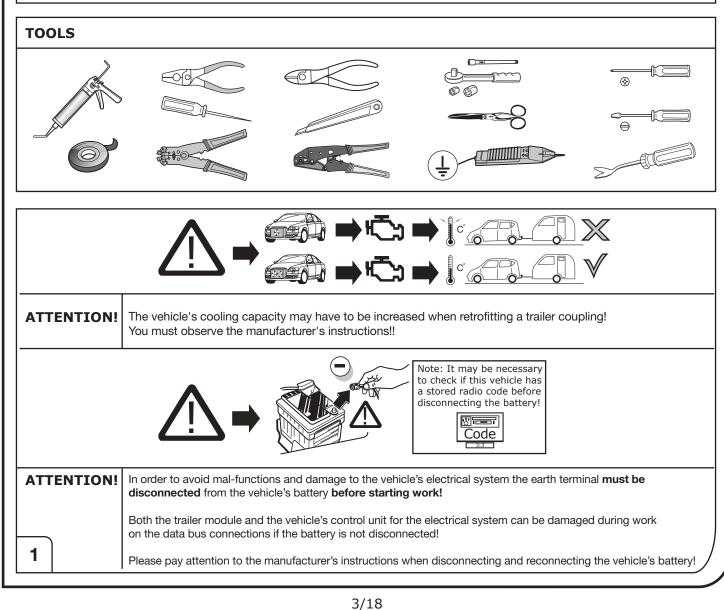

lighter /<br>accessory socket |
|--------------|-----------------------------------------|
|              | Loudspeaker / buzzer                    |
|              | Park Distance Control                   |
| <b>.</b>     | Switch / source of function             |
| •            | Connect together                        |
| •            | Disconnect                              |
| K            | Look at / See further information       |
|              | Look carefully at selected area         |
| $\checkmark$ | Present / Occupied / OK                 |
| $\mathbf{X}$ | Not present / Not occupied / Not OK     |
| D ((((       | Acoustic indication                     |
| $\triangle$  | Attention / important advice            |
| 20 Amp.      | Fuse / fuse capacity 20 Ampère          |



ECS UK c/o 3 Hardman Street Manchester M3 3AT

SALE: +44 (0) 1625 462281 TECHNICAL: +44 (0) 7440 202052 WEB: www.ecs-electronicsuk.co.uk

Email-sales: uksales@ecs-elecrtronics.com Email-technical: ukts@ecs-electronics.com





SALE: +44 (0) 1625 462281 TECHNICAL: +44 (0) 7440 202052 WEB: www.ecs-electronicsuk.co.uk Email-sales: uksales@ecs-elecrtronics.com Email-technical: ukts@ecs-electronics.com



SALE: +44 (0) 1625 462281 TECHNICAL: +44 (0) 7440 202052 WEB: www.ecs-electronicsuk.co.uk

Email-sales: uksales@ecs-elecrtronics.com Email-technical: ukts@ecs-electronics.com



SALE: +44 (0) 1625 462281 TECHNICAL: +44 (0) 7440 202052 WEB: www.ecs-electronicsuk.co.uk Email-sales: uksales@ecs-elecrtronics.com Email-technical: ukts@ecs-electronics.com



SALE: +44 (0) 1625 462281 TECHNICAL: +4