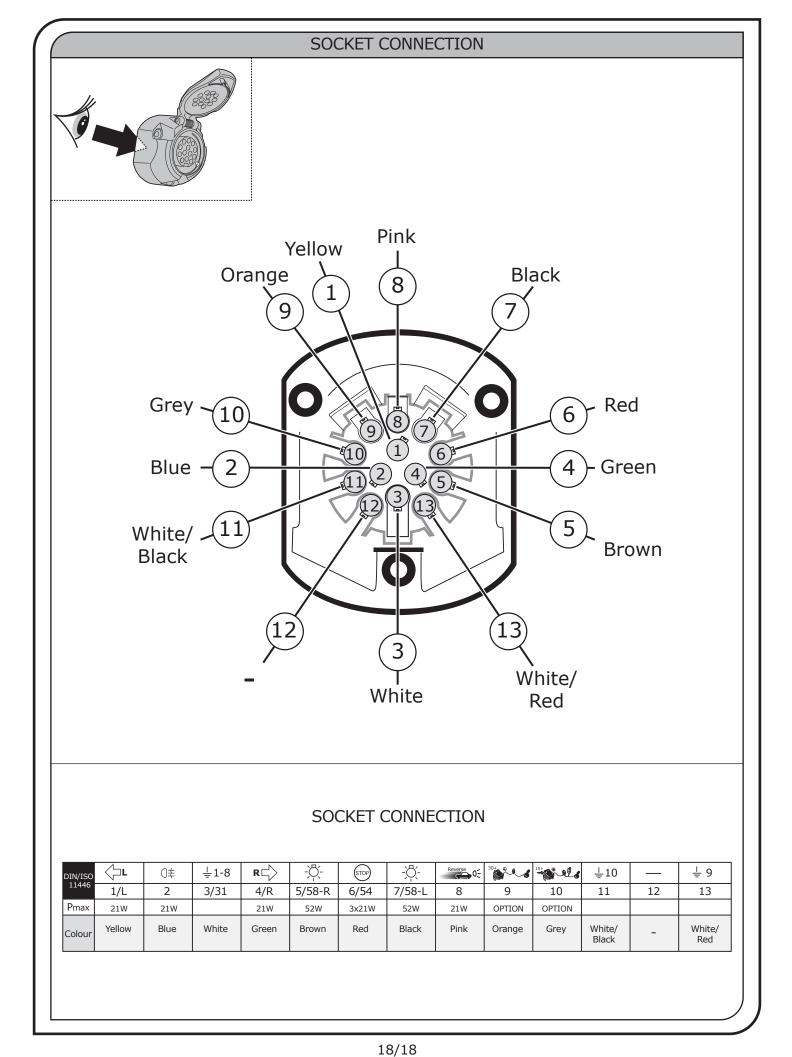

## SYMBOL EXPLANATION

| -\̈̈̈̈̈́-  | Left (58-L) respectively<br>Right (58-R) tail light             |
|------------|-----------------------------------------------------------------|
| 54 (STOP)  | Stop light (54) /<br>high mounted, third stop light (54)        |
|            | Turn signal indicator left                                      |
|            | Turn signal indicator right                                     |
| ()≢        | Rear fog light(s)                                               |
| Reverse 05 | Reversing light(s)                                              |
| 30+        | Permanent power supply /<br>13pin socket, chamber 9             |
| 15+        | Charging wire for trailer battery /<br>13pin socket, chamber 10 |
|            | Trailer / trailer recognition                                   |
| B+/30      | Permanent current power supply                                  |
| Ļ          | Ground or Earth (31)                                            |
|            | Ground connection battery terminal lug                          |
| •          | Positive connection battery terminal lug                        |
|            |                                                                 |

|              | Cigarette lighter /<br>accessory socket |
|--------------|-----------------------------------------|
|              | Loudspeaker / buzzer                    |
|              | Park Distance Control                   |
| <b>.</b>     | Switch / source of function             |
| •            | Connect together                        |
| •            | Disconnect                              |
| K            | Look at / See further information       |
|              | Look carefully at selected area         |
| $\checkmark$ | Present / Occupied / OK                 |
| $\mathbf{X}$ | Not present / Not occupied / Not OK     |
| D ((((       | Acoustic indication                     |
| $\triangle$  | Attention / important advice            |
| 20 Amp.      | Fuse / fuse capacity 20 Ampère          |