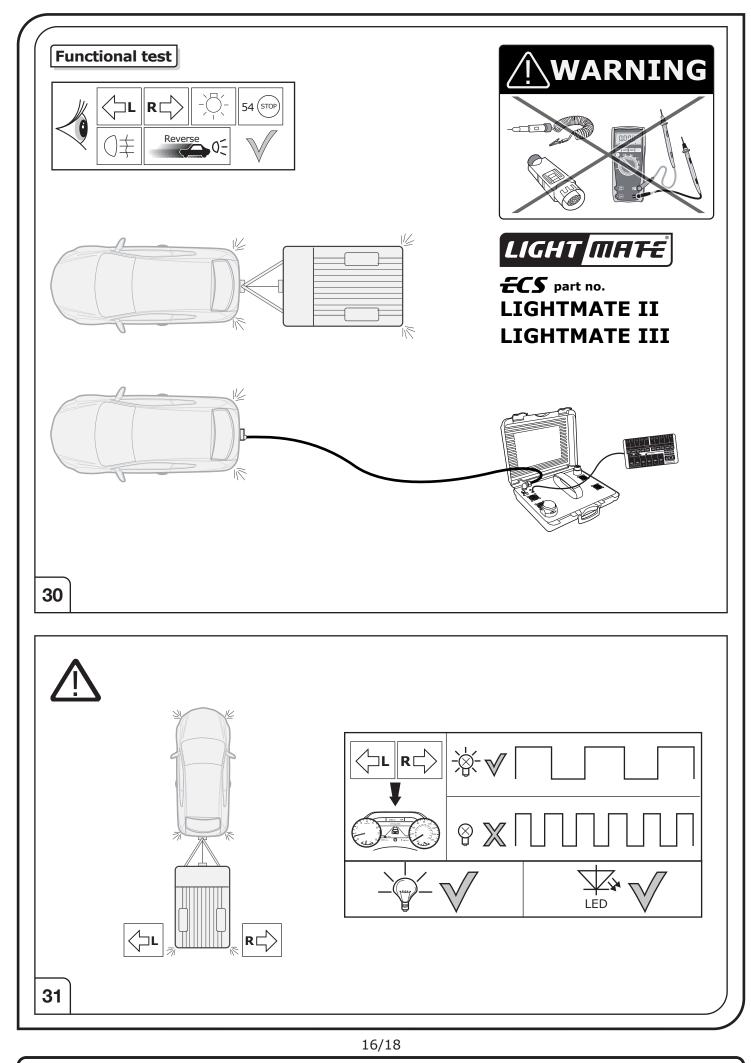

## SYMBOL EXPLANATION

| -\̈̈̈̈̈́-  | Left (58-L) respectively<br>Right (58-R) tail light             |
|------------|-----------------------------------------------------------------|
| 54 (STOP)  | Stop light (54) /<br>high mounted, third stop light (54)        |
|            | Turn signal indicator left                                      |
|            | Turn signal indicator right                                     |
| ()≢        | Rear fog light(s)                                               |
| Reverse 05 | Reversing light(s)                                              |
| 30+        | Permanent power supply /<br>13pin socket, chamber 9             |
| 15+        | Charging wire for trailer battery /<br>13pin socket, chamber 10 |
|            | Trailer / trailer recognition                                   |
| B+/30      | Permanent current power supply                                  |
| Ļ          | Ground or Earth (31)                                            |
|            | Ground connection battery terminal lug                          |
| •          | Positive connection battery terminal lug                        |
|            |                                                                 |

|              | Cigarette lighter /<br>accessory socket |
|--------------|-----------------------------------------|
|              | Loudspeaker / buzzer                    |
|              | Park Distance Control                   |
| <b>.</b>     | Switch / source of function             |
| •            | Connect together                        |
| •            | Disconnect                              |
| K            | Look at / See further information       |
|              | Look carefully at selected area         |
| $\checkmark$ | Present / Occupied / OK                 |
| $\mathbf{X}$ | Not present / Not occupied / Not OK     |
| D ((((       | Acoustic indication                     |
| $\triangle$  | Attention / important advice            |
| 20 Amp.      | Fuse / fuse capacity 20 Ampère          |