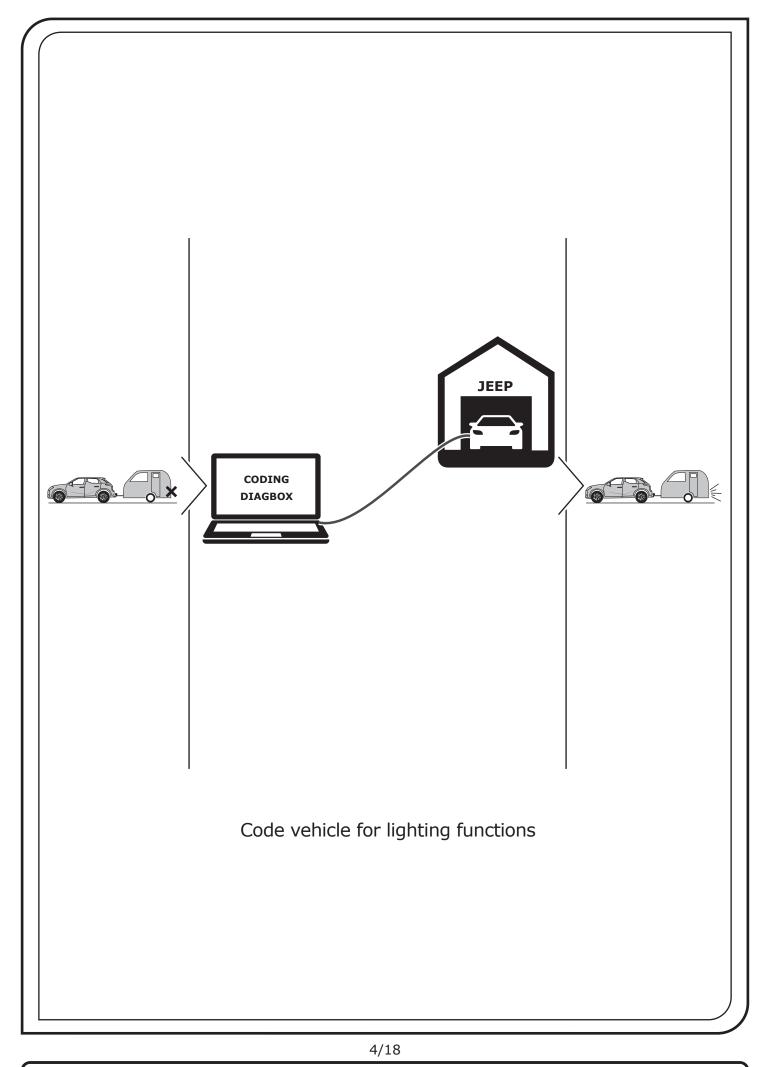

Switch / source of function             |
| •            | Connect together                        |
| •            | Disconnect                              |
| K            | Look at / See further information       |
|              | Look carefully at selected area         |
| $\checkmark$ | Present / Occupied / OK                 |
| $\mathbf{X}$ | Not present / Not occupied / Not OK     |
| D ((((       | Acoustic indication                     |
| $\triangle$  | Attention / important advice            |
| 20 Amp.      | Fuse / fuse capacity 20 Ampère          |



ECS UK c/o 3 Hardman Street Manchester M3 3AT

SALE: +44 (0) 1625 462281 TECHNICAL: +44 (0) 7440 202052 WEB: www.ecs-electronicsuk.co.uk

Email-sales: uksales@ecs-elecrtronics.com Email-technical: ukts@ecs-electronics.com





SALE: +44 (0) 1625 462281 TECHNICAL: +44 (0) 7440 202052 WEB: www.ecs-electronicsuk.co.uk Email-sales: uksales@ecs-elecrtronics.com Email-technical: ukts@ecs-electronics.com



SALE: +44 (0) 1625 462281 TECHNICAL: +44 (0) 7440 202052 WEB: www.ecs-electronicsuk.co.uk

Email-sales: uksales@ecs-elecrtronics.com Email-technical: ukts@ecs-electronics.com



SALE: +44 (0) 1625 462281 TECHNICAL: +44 (0) 7440 202052 WEB: www.ecs-electronicsuk.co.uk Email-sales: uksales@ecs-elecrtronics.com Email-technical: ukts@ecs-electronics.com



SALE: +44 (0) 1625 462281 TECHNICAL: +44 (0) 7440 202052 WEB: www.ecs-electronicsuk.co.uk Email-sales: uksales@ecs-elecrtronics.com Email-technical: ukts@ecs-electronics.com



SALE: +44 (0) 1625 462281 TECHNICAL: +44 (0) 7440 202052 WEB: www.ecs-electronicsuk.co.