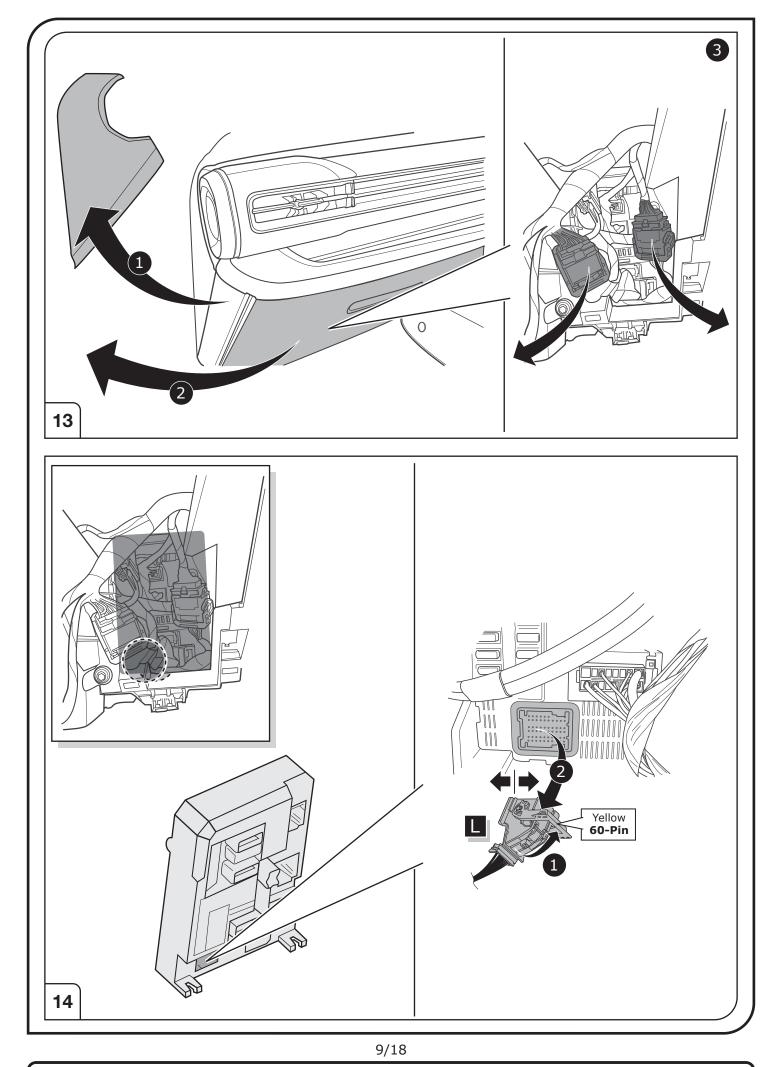

## SYMBOL EXPLANATION

| -\̈̈̈̈̈́-  | Left (58-L) respectively<br>Right (58-R) tail light             |
|------------|-----------------------------------------------------------------|
| 54 (STOP)  | Stop light (54) /<br>high mounted, third stop light (54)        |
|            | Turn signal indicator left                                      |
|            | Turn signal indicator right                                     |
| ()≢        | Rear fog light(s)                                               |
| Reverse 05 | Reversing light(s)                                              |
| 30+        | Permanent power supply /<br>13pin socket, chamber 9             |
| 15+        | Charging wire for trailer battery /<br>13pin socket, chamber 10 |
|            | Trailer / trailer recognition                                   |
| B+/30      | Permanent current power supply                                  |
| Ļ          | Ground or Earth (31)                                            |
|            | Ground connection battery terminal lug                          |
| •          | Positive connection battery terminal lug                        |
|            |                                                                 |

|              | Cigarette lighter /<br>accessory socket |
|--------------|-----------------------------------------|
|              | Loudspeaker / buzzer                    |
|              | Park Distance Control                   |
| <b>.</b>     | Switch / source of function             |
| •            | Connect together                        |
| •            | Disconnect                              |
| K            | Look at / See further information       |
|              | Look carefully at selected area         |
| $\checkmark$ | Present / Occupied / OK                 |
| $\mathbf{X}$ | Not present / Not occupied / Not OK     |
| D ((((       | Acoustic indication                     |
| $\triangle$  | Attention / important advice            |
| 20 Amp.      | Fuse / fuse capacity 20 Ampère          |